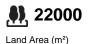

On the property there is a ruin, which is also registered in the land register.

The land has a rustic and an urban part with the possibility of urban construction for housing purposes up to about 250 m2.

 $^{\rm 1}$  (Call to national fixed network)  $~|~^{\rm 2}$  (Call to national mobile network)

Alvor and Portimão 8km Lagos 10 km

The property has numerous carob trees, centuries-old olive trees, almond trees, fig trees and many other plants.

Very beautiful panoramic views.