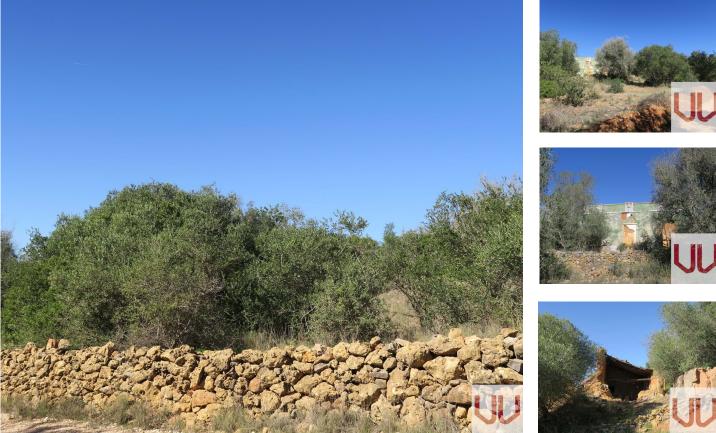

## Mexilhoeira Grande, Algarve, Building land with 22.000m2, very good sun exposure, excellent access.

Mexilhoeira Grande, Algarve, Building land with 22.000m2, very good sun exposure, excellent access.

 $^{\rm 1}$  (Call to national fixed network)  $~|~^{\rm 2}$  (Call to national mobile network)

Alvor and Portimão 8km Lagos 10 km

The property has numerous carob trees, centuries-old olive trees, almond trees, fig trees and many other plants.

Very beautiful panoramic views.