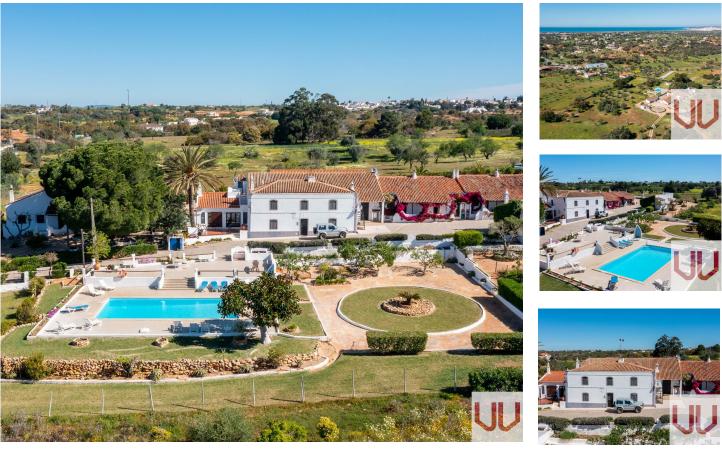

## Algarve Farm for sale, manor house + 4 houses, 10 apartments, 75.000m2, with AL

Exclusivity HUUS Portugal Living

Lovingly renovated Algarve Farm with AL for sale, with manor house + 4 houses, 10 apartments.

Formerly central farm in Guia, not far from Galé, 3000m from the beach.

The property was used to be farmed and still has the great old olive oil press (Lagar de Azeite).

On the 75.000m2 of fertile land there are numerous olive and fig trees, next to cork oaks and fruit trees.

The quinta has 10 apartments for local rental (Alojamento Local), rental license is available.

Each apartment has its own outdoor area, the Alpendre, which give them a special Mediterranean Charm.

Also ideal for keeping horses.

- □ Land 75.000m2
- □ Living area 860m2
- □ Main house 250m2
- □ 10 apartments 40 98m2
- $\Box$  a total of 15 rooms
- □ 11 bathrooms, some handicapped accessible
- □ 11 kitchens
- □ Large pool area
- □ Small wash house
- □ Generous driveway and parking spaces
- $\Box$  Completely fenced.

Very well maintained and modernized Algarve Farm with great character.