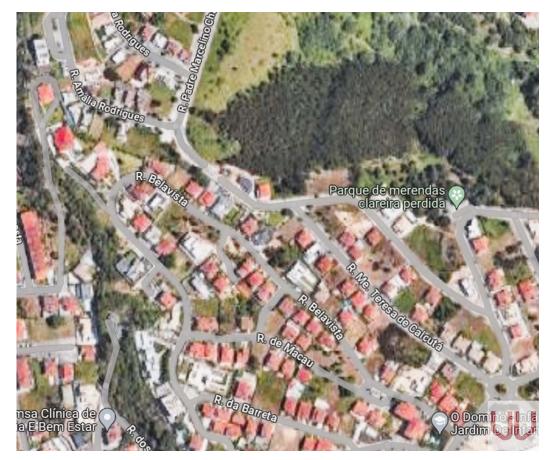

## Land Plot for house construction

The plot has a surface area of 598 m2 and it is located in one of the most prestigious neighbourhoods of the historical city Leiria: Casal dos Matos, Alto de S. Romão.

125 000 € (EUR €)

Leiria 55 Reference Scan the QR code to view the property

The residential area we are talking about is known for its high level of life's quality and has amazing views over the castle and city. In 5 minutes drive you are in the downtown. In the residential area you will find a coffee shop and bakery where you can buy always fresh baked rolls.