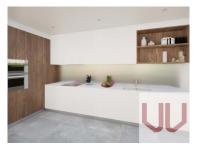

¹ (Call to national fixed network) | ² (Call to national mobile network)

Portimão 12

Reference

Scan the QR code to view the property

| ☐ Fitted Kitchen - BOSCH                |
|-----------------------------------------|
| ☐ Solar System for water heating        |
| ☐ Video entrance                        |
| ☐ Excellent insulation                  |
| ☐ Quality materials and luxury finishes |
| ☐ Outdoor swimming pool                 |
| □ Gym                                   |
| ☐ Private indoor parking~               |

The building has the signature of the well known architect Mário Martins.

The design of the interiors is modern with large areas and bright spaces.

The equipments and appliances are of high quality. The materials and finishes are luxurious.